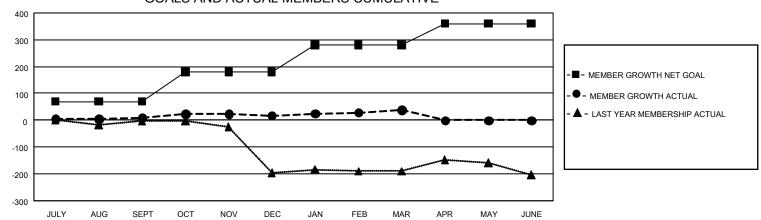

## GMT Constitutional Area 8, Group F

REPORT DOES NOT INCLUDE CLUBS IN UNDISTRICTED AREAS.

| Clubs         |               |             |               | Members               |                       |                         |                                                    |  |
|---------------|---------------|-------------|---------------|-----------------------|-----------------------|-------------------------|----------------------------------------------------|--|
|               | RESULTS FOR   | R 2020-2021 |               | RESULTS FOR 2020-2021 |                       |                         |                                                    |  |
| QUARTER       | NEW CLUB GOAL | NEW CLUBS   | DROPPED CLUBS | QUARTER MEMB          | ER GROWTH NET<br>GOAL | MEMBER GROWTH<br>ACTUAL | DROPPED<br>MEMBERS ACTUAL<br>(including transfers) |  |
| JULY/AUG/SEPT | 3             | 1           | 0             | JULY/AUG/SEPT         | 70                    | 71                      | 52                                                 |  |
| OCT/NOV/DEC   | 6             | 2           | 0             | OCT/NOV/DEC           | 110                   | 128                     | 116                                                |  |
| JAN/FEB/MAR   | 6             | 0           | 0             | JAN/FEB/MAR           | 100                   | 64                      | 35                                                 |  |
| APR/MAY/JUNE  | 6             | 0           | 0             | APR/MAY/JUNE          | 80                    | 0                       | 0                                                  |  |

## GOALS AND ACTUAL MEMBERS CUMULATIVE

| DROPPED CLUBS: 0 |     | 58 CLUBS OF 107 ADDED 1 OR MORE | GENDER DISTRIBUTION             |                |     |
|------------------|-----|---------------------------------|---------------------------------|----------------|-----|
|                  |     | NEW MEMBERS                     | MALE                            | 1,798 (70.98%) |     |
|                  |     |                                 | FEMALE                          | 735 (29.02%)   |     |
| DROPPED MEMBERS  |     |                                 |                                 |                |     |
| DECEASED         | 16  | CLICK HERE FOR CUMULATIVE       | TOTAL FAMILY UNIT MEMBERS       |                | 253 |
| CLUB CANCELLED 0 |     | MEMBERSHIP DATA                 |                                 |                |     |
| OTHER            | 187 |                                 | FAMILY MEMBERS PAYING HALF DUES |                | 129 |
| TOTAL            | 203 |                                 |                                 |                |     |