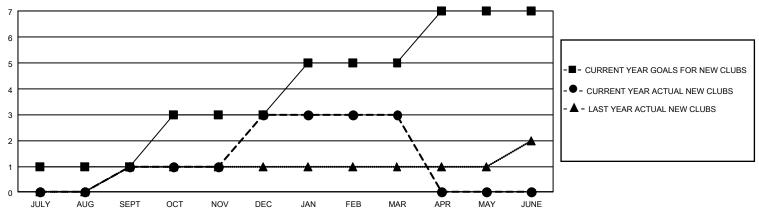

## GMT Constitutional Area 8, Group F

REPORT DOES NOT INCLUDE CLUBS IN UNDISTRICTED AREAS.

| Clubs         |               |             |               | Members               |                       |                         |                                                    |  |
|---------------|---------------|-------------|---------------|-----------------------|-----------------------|-------------------------|----------------------------------------------------|--|
|               | RESULTS FOR   | R 2020-2021 |               | RESULTS FOR 2020-2021 |                       |                         |                                                    |  |
| QUARTER       | NEW CLUB GOAL | NEW CLUBS   | DROPPED CLUBS | QUARTER MEMB          | ER GROWTH NET<br>GOAL | MEMBER GROWTH<br>ACTUAL | DROPPED<br>MEMBERS ACTUAL<br>(including transfers) |  |
| JULY/AUG/SEPT | 3             | 1           | 0             | JULY/AUG/SEPT         | 70                    | 71                      | 52                                                 |  |
| OCT/NOV/DEC   | 6             | 2           | 0             | OCT/NOV/DEC           | 110                   | 128                     | 116                                                |  |
| JAN/FEB/MAR   | 6             | 0           | 0             | JAN/FEB/MAR           | 100                   | 64                      | 35                                                 |  |
| APR/MAY/JUNE  | 6             | 0           | 0             | APR/MAY/JUNE          | 80                    | 0                       | 0                                                  |  |

## GOALS AND ACTUAL NEW CLUBS CUMULATIVE